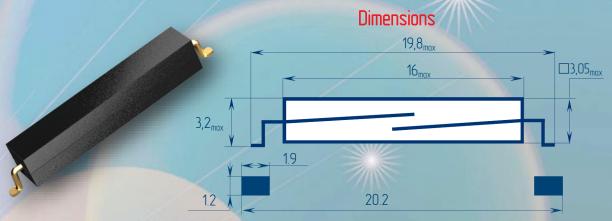

# REED SWITCH MKA-14103MS

Reed relays, Security, Limit switching, Telecoms, Office equipment (up to 10kHz)

Any DC combination of V&A not to exceed the Switching power.