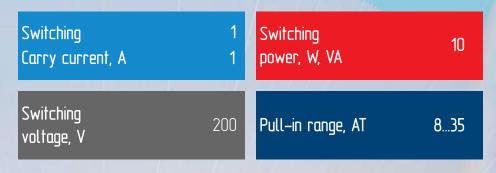

#### Electrical Data

| LIELITICAL DATA                                    |                     |
|----------------------------------------------------|---------------------|
| Pull-in range, AT                                  | 835                 |
| Release range, AT, min                             | не менее 4          |
| Resetting Ratio                                    | 0,350,9             |
| Breakdown voltage, V, not less                     | less 15 A more 15 A |
| AC/DC                                              | 160/220 180/250     |
| Contact resistance, $oldsymbol{\Omega}$            | 0,1                 |
| Operating time including bounce, ms                | 1                   |
| Release time including bounce, ms                  | 0,4                 |
| Capacitance, pF, not more                          | 0,7                 |
| Insulations resistance, G $\Omega$ , not less      | 10                  |
| Operation frequency, Hz                            | 100                 |
| Switching current frequency, kHz, not more         | 10                  |
| Life expectancy, switching cycles x10 <sup>6</sup> | 0,1100              |