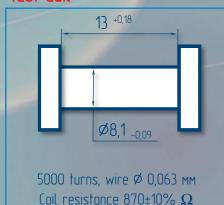

| 100                 |
| Switching current frequency, kHz, not more         | 10                  |
| Life expectancy, switching cycles x10 <sup>6</sup> | 0,1100              |



## Environmental Data

| Contact type                     | A      |
|----------------------------------|--------|
| Vibration (1600 Hz), g, not more | 40     |
| Resonant frequency, Hz           | 4000   |
| Shock (1±0,3) ms, g, not more    | 150    |
| Weight, g, not more              | 0,21   |
| Contact material                 | Ru     |
| Operating temperature, °C        | -60155 |
| Humidity, %, not more            | 98     |

# Order information

Delivery of reed switches with formed and/or cropped leads and with narrow pull in ranges is available by agreements.

### Certifications



#### Test coil



# RYAZAN METAL CERAMICS INSTRUMENTATION PLANT, JSC

51V, NovayaSt.,390027,Ryazan, Russia www.rmcip.com Sales: phone +7 (4912) 240–234, fax +7(4912) 240–234 oves@rmcip.ru